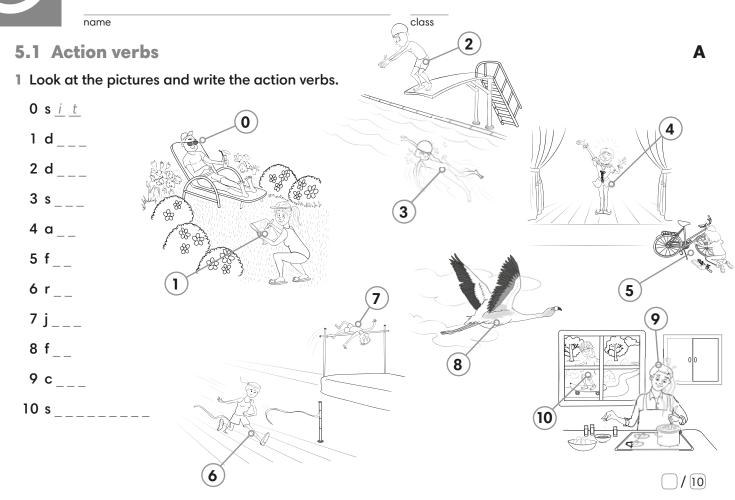

2 Complete the phrases with the words in the box. There is one extra word.

| climb cook read ride sing <del>work</del> w | rite                       |                   |
|---------------------------------------------|----------------------------|-------------------|
| 0 <u>work</u> in pairs                      | 3 a tree                   |                   |
| 1 a book                                    | <b>4</b> a bike            |                   |
| <b>2</b> your name                          | <b>5</b> a song            | /5                |
|                                             |                            | >∻                |
| name                                        | class                      |                   |
| 5.2 Make, play, ride                        |                            | Α                 |
| 3 Match sentences 1-5 with words a-e.       |                            |                   |
| My family is very talented.                 |                            |                   |
| <b>0</b> Dad can play                       | <b>a</b> guitar.           |                   |
| 1 Mum can make                              | b cupcakes.                |                   |
| 2 I can ride                                | c a horse.                 |                   |
| 3 My big sister can play the                | <b>d</b> fantastic poster. |                   |
| 4 My brother can make a                     | e computer games.          |                   |
| 5 My baby sister can play                   | f football.                |                   |
| What about you? What can you do?            |                            |                   |
|                                             |                            | /5                |
|                                             | Your to                    | otal score 🗌 / 20 |